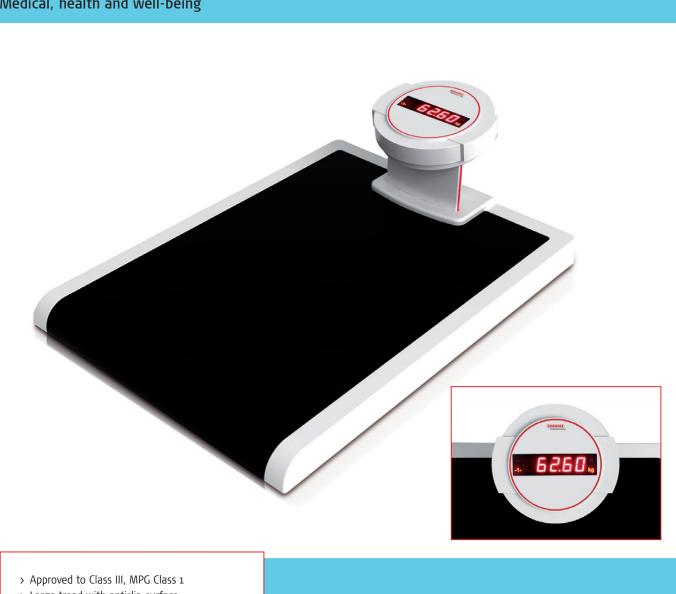

## **MEDISCALES APPROVED**

**Product Number 7732** 

Medical, health and well-being

- > Large tread with antislip surface
- > Modules for transfer of weight readings t o a PC, printer or mobile phone
- > Weighing range 250 kg
- > Division up to 150 kg = 50 g, from 150 kg = 100 g

With an extra flat and big weighing platform, the weighing is also easy for insecure and elderly people.

#### Design

> Approved to Class III, MPG Class 1

GSM

- > Immediate start function
- > Large tread, 405 x 325 mm
- > Antislip surface
- $\,$  > LED display, digit height 15 mm
- > Inclusive 230 V power adapter