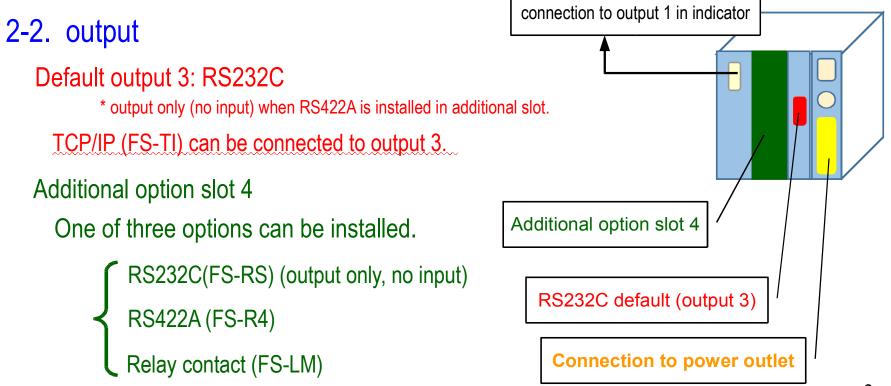

Default output 2 : RS232C (output only, no input)

2. When option box S(FS-OX(S) is connected.

Option box is connected to output 1 on the back of indicator.

## 2-1. power supply

Power supply cable is connected to option box for optional output operation.

Communication option box S

3. When option box M (FS-OX(M)) is connected.

Option box is connected to output 1 on the back of indicator.