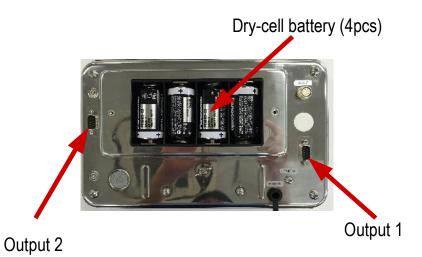

FS series - power supply, output, options -

1. When no option box is connected.

1-1. power supply Two ways of power supply available.

AC adaptor (parts code : UM117) Dry-cell battery (4pcs) available battery : D type (U.S.A), R20 and L20 (IEC catagory) continuous operation time FS 623 ~ FS 200K1G FS150K1GF & FS300K1GF Macklit OFF Backlit ON Backlit OFF Backlit ON alkaline 750 hours 300 hours 500 hours 250 hours

Default output 2 : RS232C (output only, no input)

2. When option box S(FS-OX(S) is connected.

Option box is connected to output 1 on the back of indicator.