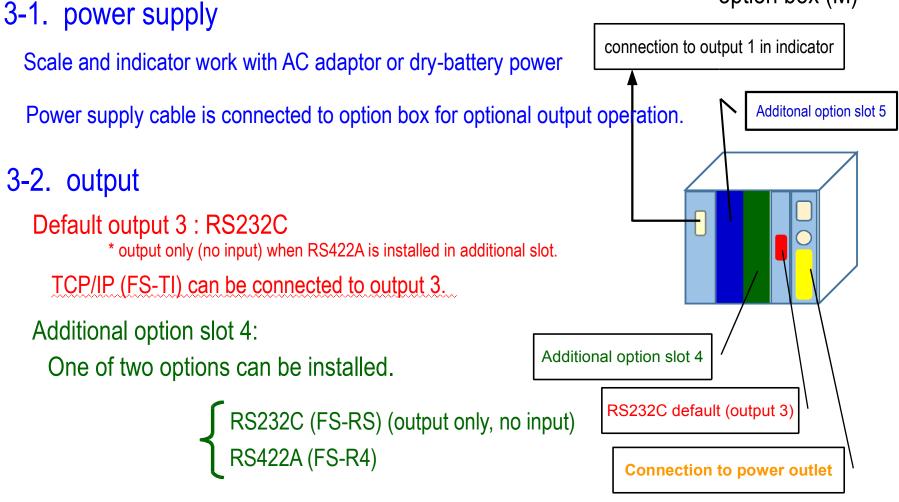

## 2-1. power supply

Power supply cable is connected to option box for optional output operation.

Communication option box S

3. When option box M (FS-OX(M)) is connected.

Option box is connected to output 1 on the back of indicator.

Communication option box (M)

Additional option slot 5: Relay contact (FS-LM) can be installed here.