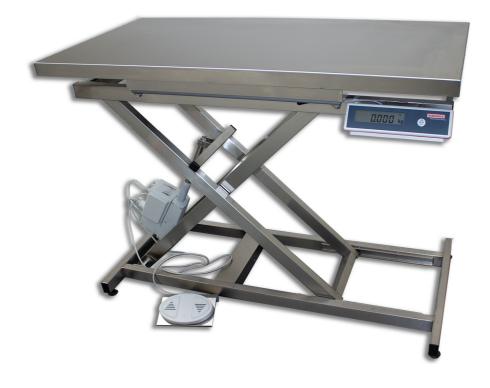

## Examination table with integrated scale

7857

- Electrical height adjustable table
- Quick and easy one-key operation of the scale
- ▶ Weighing up to 150 kg

## Features

This veterinary examination table with integrated scale is designed for daily use in veterinary surgeries. As a treatment or operating table it offers the possibility to weigh the animals at the same time. The animal in need of treatment therefore does not have to be relocated to another scale.

- Quick and easy one-key operation of the scale
- Easy to read LC-Display, 20 mm digit height
- Hold function: For easy reading of the weight value after weighing
- Fare function: covers / pads can be tared
- Display made of high-quality and durable plastic
- Large stainless steel weighing platform (type 304L/18/10)
- Electrical height adjustable table from 40-95 cm with electric pedal
- Construction of a scissors lift table
- Fechnical data of the motor: 220 V, 400 Watt
- Units in kg or lb