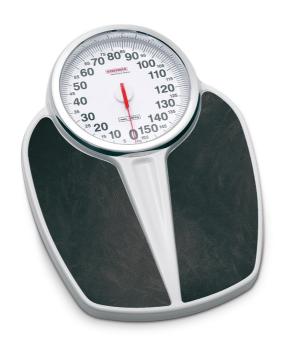

## Mechanical personal scale

6163

- Classic circle pointer display
- Easy to read in kg-steps

## Features

- Large and clear circle pointer display, diameter: 18 cm
- Easy to read in kg-steps
- Manual zero resetting possible
- Attractive chrome trim ring, diameter: 21 cm
- Sturdy steel housing
- Weighing platform with easy-to-clean plastic covering