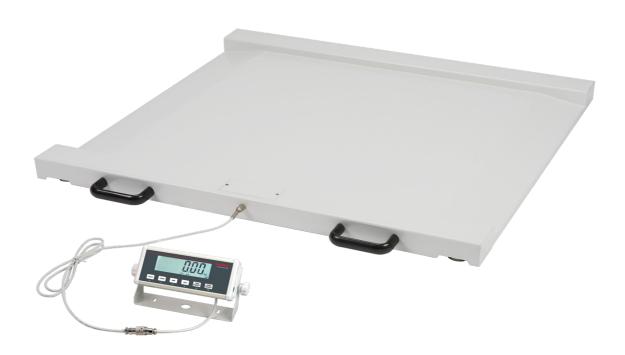

## Wheelchair weigher

6808

- Easy to transport
- ▶ Integrated ramps for easy access
- Functions: Weighing, taring, hold, BMI
- ▶ Transportable due to two castors and carrying handles
- Energy-saving auto-off function

## **Features**

- Powder-coated platform with integrated drive-on ramps
- Passage width: 795 mm
- ▶ Terminal with aluminium housing
- Large LC display, digit height: 25.4 mm
- Transportable due to two castors and carrying handles
- Four leveling feet for levelling and stabilizing the scale
- Functions: Weighing, taring, hold, BMI
- ▶ Battery level indicator (battery symbol in display)
- Energy-saving auto-off function
- Units in kg, lb or lb:oz (factory setting: kg)
- ▶ Serial RS 232 and USB interface (see Accessories for corresponding data cable)
- ▶ Battery operation with four Mignon batteries 1.5 V AA (included in scope of delivery)
- Power supply operation optional (see Accessories)

## **Products**

| Order number                     | Approvable | <b>Division</b> | <b>Maximum load</b> |
|----------------------------------|------------|-----------------|---------------------|
| Variation                        |            | g               | kg                  |
| 6808.01.501<br>Wheelchir weigher | No         | 100             | 300                 |