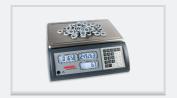

## **Features**

The Professional Inventory Scale calculates automatically the unit quantity from the know or acknowledged quantity Weight. A one-time entry of the value is sufficient due to the extensive memory opportunities. Target values for keeping upper and lower limits can be set manually. An exact counting is possible through the automatic reference optimisation.

- Large database with 1,000 memory locations for item number, reference weight, tare weight
- Quick product access via 5 direct buttons Ideally suited as inventory scale
- ▶ USB interface for PC connection, incl. 3 m data cable
- 3 backlit LCD displays, digit height 19 mm
- Power supply 9 V
- Integrated 6 V lead-gel battery for approx. 100 hours operating time
- Dimensions: 370 x 360 x 130 mm
- Scale own weight: 5 kg
- Includes software for PLU management (System requirements: Windows 7/8/10)