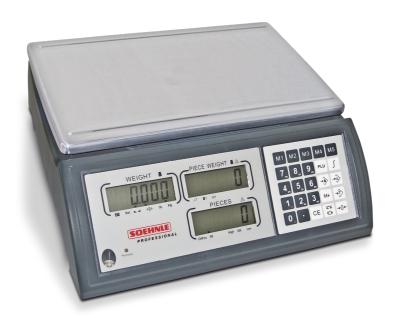

## Counting scale

9221

- ▶ Large database with 1,000 memory locations
- Quick product access via 5 direct buttons
- ▶ Ideally suited as inventory scale
- ▶ USB interface for PC connection
- ▶ 3 backlit LCD displays, digit height 19 mm

- Large database with 1,000 memory locations for item number, reference weight, tare weight
- Quick product access via 5 direct buttons Ideally suited as inventory scale
- ▶ USB interface for PC connection, incl. 3 m data cable
- 3 backlit LCD displays, digit height 19 mm
- Power supply 9 V
- Integrated 6 V lead-gel battery for approx. 100 hours operating time
- Dimensions: 370 x 360 x 130 mm
- Scale own weight: 5 kg
- Includes software for PLU management (System requirements: Windows 7/8/10)