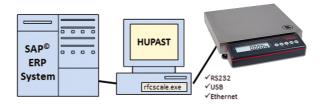

## SAP connection

2564.20.006

- PC software to link Soehnle Professional scales to the SAP© packing table
- Connection via RS 232, USB or Ethernet

## Features

- $\blacktriangleright$  PC software to link Soehnle Professional scales to the SAP  $^{\odot}$  packing table
- ▶ Connection via RS 232, USB or Ethernet