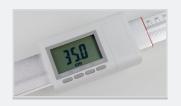

## Baby height rod

5005

- Digital and analogue readings
- ▶ Easy to use, quick and precise
- ▶ Hold function: The reading remains on the display
- ► Energy-saving auto-off function

## Features

- Easy to use, quick and precise
- ▶ Hold function for easy reading of the height value after measurement
- LC display, digit height 16 mm
- Incl. adapter for attachment to baby scale 8352
- Can also be used without a scale
- ▶ Units in cm or ft./inch
- ▶ Energy-saving auto-off function
- Battery operation with 2 x 1.5 V AAA batteries (included in scope of delivery)