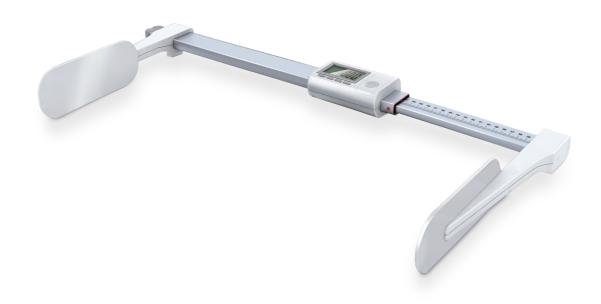

## Baby height rod

5005

- Digital and analogue readings
- ▶ Easy to use, quick and precise
- ▶ Hold function: The reading remains on the display
- ► Energy-saving auto-off function

## Features

- Easy to use, quick and precise
- ▶ Hold function for easy reading of the height value after measurement
- LC display, digit height 16 mm
- Incl. adapter for attachment to baby scale 8352
- Can also be used without a scale
- ▶ Units in cm or ft./inch
- ▶ Energy-saving auto-off function
- Battery operation with 2 x 1.5 V AAA batteries (included in scope of delivery)