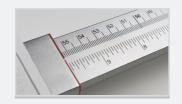

## **Products**

| Order number                                | Approvable | <b>Division</b> | <b>Measuring range</b> |
|---------------------------------------------|------------|-----------------|------------------------|
| Variation                                   |            | mm              | cm                     |
| <b>5005.11.001</b> Baby height rod for 8352 | No         | 1               | 35 - 80,1              |