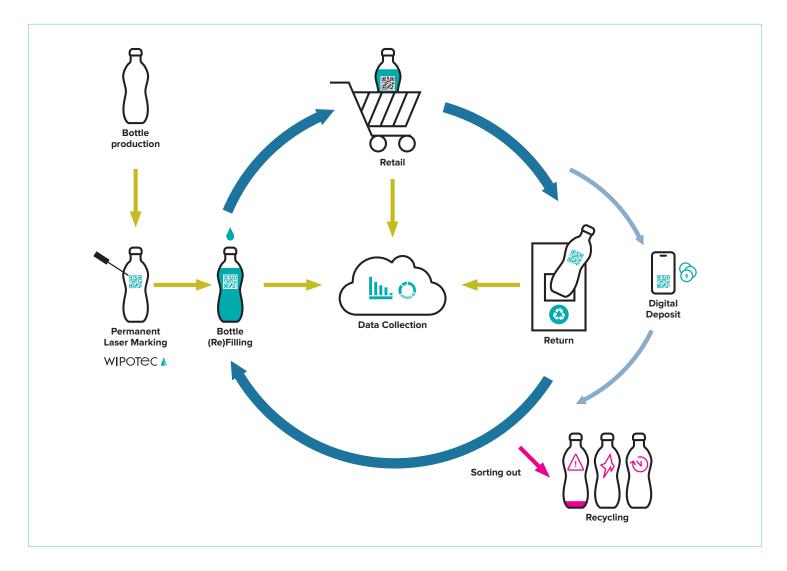

# of refillables

Sustainability is the key objective in some cases, in others it is the collection of data for more efficient business operations. Regardless of their motivation, more and more companies are aiming to **increasingly use refillables and monitor their life cycle**. For this purpose, each item receives a unique marking that identifies it throughout its entire life cycle. At every stage of the cycle, this code is captured digitally, making circulation, consumption and demand transparent. Taking the beverage industry as an example, manufacturers of bottles and beverages as well as their licensees and bottlers benefit greatly from the information generated. Regional trends, bottle lifetimes and return rates become predictable.

# / Technology lays the foundation

Laser marking is the method of choice to ensure that the coding on the bottle remains legible throughout its entire lifetime. The challenge lies in ensuring constant readability and avoiding damage to the plastic at the same time. The individual serial number is encoded in a QR code in compliance with the GS1 Digital Link Standard. Both industrial camera systems and smartphones are capable to read this code.

It provides different information depending on the user and device. While the reading station for refilling is only interested in the serial number, consumers use the integrated web link to access a return app where they receive a digital deposit.