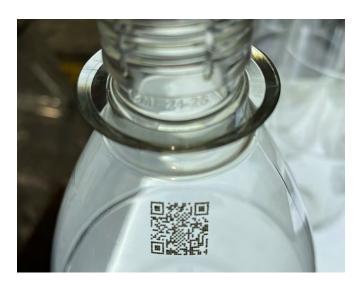

# / Technology lays the foundation

Laser marking is the method of choice to ensure that the coding on the bottle remains legible throughout its entire lifetime. The challenge lies in ensuring constant readability and avoiding damage to the plastic at the same time. The individual serial number is encoded in a QR code in compliance with the GS1 Digital Link Standard. Both industrial camera systems and smartphones are capable to read this code.