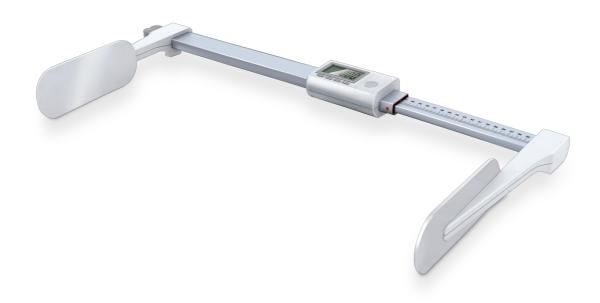

## Baby height rod

5005

- Digital and analogue readings
- ▶ Easy to use, quick and precise
- ▶ Hold function: The reading remains on the display
- ▶ Energy-saving auto-off function

## **Features**

- ▶ Easy to use, quick and precise
- ▶ Hold function for easy reading of the height value after measurement
- LC display, digit height 16 mm
- Incl. adapter for attachment to baby scale 8352
- ▶ Can also be used without a scale
- ▶ Units in cm or ft./inch
- ▶ Energy-saving auto-off function
- ▶ Battery operation with 2 x 1.5 V AAA batteries (included in scope of delivery)